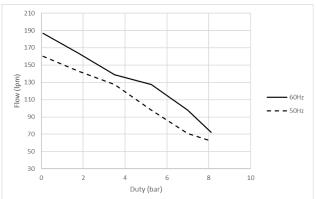

NUMBER:

## RTD1108

REV.:

Α

### **PRODUCT SPECIFICATIONS**

| ITEM<br>NUMBER | MODEL<br>DESCRIPTION | MAX. P<br>PSI | RESSURE<br>BAR | VOLTAGE | FREQUENCY | HP  | kW  | NET<br>lbs. | WT. | AMPS    | TANK SIZE |
|----------------|----------------------|---------------|----------------|---------|-----------|-----|-----|-------------|-----|---------|-----------|
| 1069762        | 2x106R-40MQ2         | 116           | 8              | 230 VAC | 50/60Hz   | .75 | .56 | 245         | 111 | 6.7/7.4 | 40L       |

#### NOTES:

- 1. TECHNICAL DATA SUBJECT TO CHANGE WITHOUT NOTICE
- 2. ALL DIMENSIONS ARE FOR REFERNCE ONLY.

AMBIENT: <u>5/40°C</u>

RELITIVE HUMIDITY: 20-80% NON CONDENSING

ENVIRONMENT: \_\_\_\_\_CLEAN DUST FREE

REGULATORY: CERTIFICATION PENDING



#### PRODUCT PERFORMANCE:





#### PRODUCT DIMENSIONS:







Pricing on any accessories shown can be found by keying the part number into the search box on our website.

The specifications listed in this brochure are subject to change by the manufacturer and therefore cannot be guaranteed to be correct. If there are aspects of the specification that must be guaranteed, please provide these to our sales team so that details can be confirmed.

# www.wolflabs.co.uk

Tel: 01759 301142

Fax: 01759 301143

sales@wolflabs.co.uk

Please contact us if this literature doesn't answer all your questions.