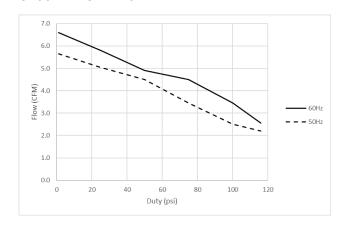

RT NUMBER:

## RTD1108

REV.:

Α

### **PRODUCT SPECIFICATIONS**

| ITEM<br>NUMBER | MODEL<br>DESCRIPTION | MAX. P<br>PSI | RESSURE<br>BAR | VOLTAGE | FREQUENCY | HP  | kW  | NET<br>lbs. | WT. | AMPS    | TANK SIZE |
|----------------|----------------------|---------------|----------------|---------|-----------|-----|-----|-------------|-----|---------|-----------|
| 1069762        | 2x106R-40MQ2         | 116           | 8              | 230 VAC | 50/60Hz   | .75 | .56 | 245         | 111 | 6.7/7.4 | 40L       |

#### NOTES:

- 1. TECHNICAL DATA SUBJECT TO CHANGE WITHOUT NOTICE
- 2. ALL DIMENSIONS ARE FOR REFERNCE ONLY.

AMBIENT: <u>5/40°C</u>

RELITIVE HUMIDITY: 20-80% NON CONDENSING

ENVIRONMENT: \_\_\_\_\_CLEAN DUST FREE

REGULATORY: CERTIFICATION PENDING



#### PRODUCT PERFORMANCE:





#### PRODUCT DIMENSIONS:







Pricing on any accessories shown can be found by keying the part number into the search box on our website.

The specifications listed in this brochure are subject to change by the manufacturer and therefore cannot be guaranteed to be correct. If there are aspects of the specification that must be guaranteed, please provide these to our sales team so that details can be confirmed.

# www.wolflabs.co.uk

Tel: 01759 301142

Fax: 01759 301143

sales@wolflabs.co.uk

Please contact us if this literature doesn't answer all your questions.